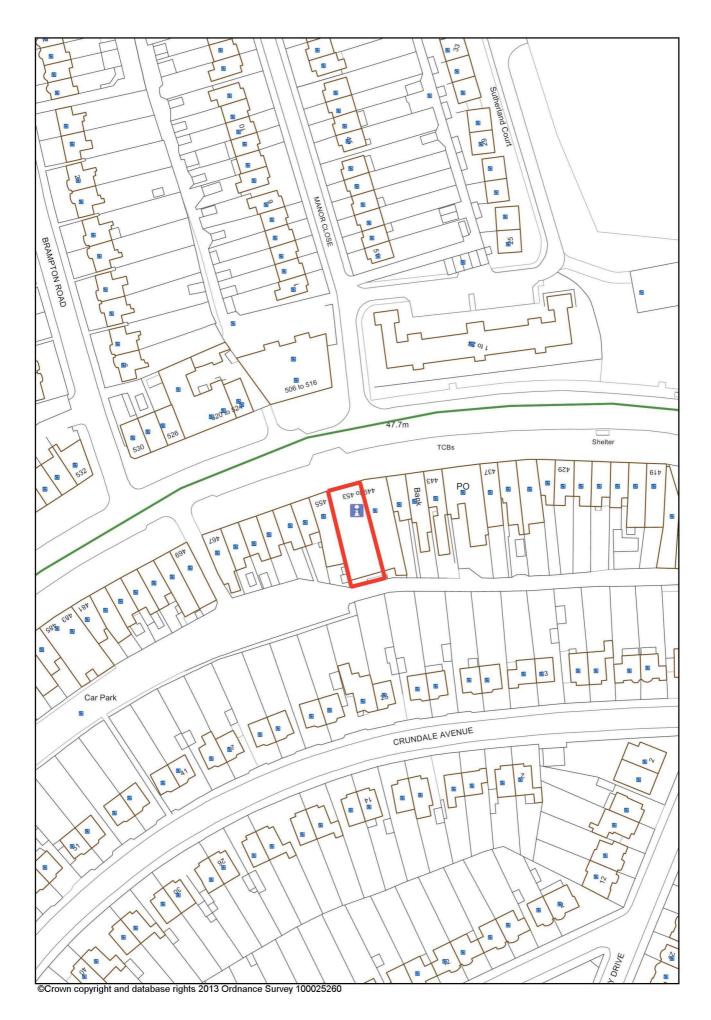

Registered Address 13 Kilburn Lane

London W10 4AE

Registered Number 07932771

**Premises** 

BROOKFORD, 13 Kilburn Lane, North Kensington , London, W10 4AE Location Map

**Premises Details** 

Address 13 Kilburn Lane, North Kensington, London, W10 4AE

### 7. Associated Papers

- A. Copy of Application Form
- B. Copy of residents' representations
- C. Location map

Helping Turkish individuals in food & leisure businesses to protect themselves, their customers, and reputation of their business