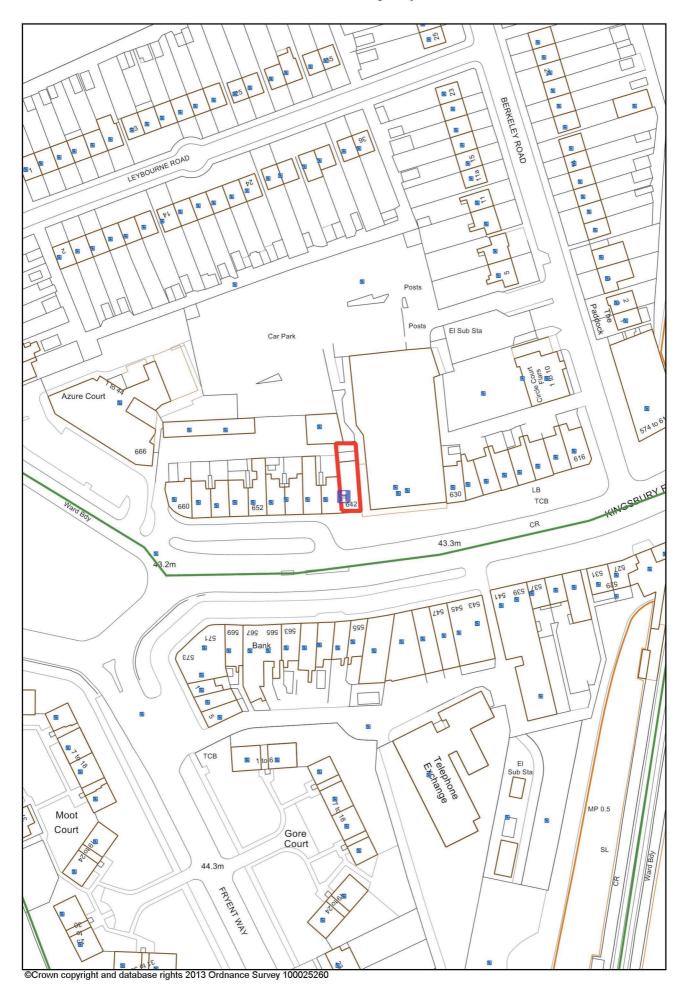

### 1. The Application

| Name of Applicant:          | A and S Fast Foods Ltd                   |
|-----------------------------|------------------------------------------|
|                             |                                          |
| Name & Address of Premises: | Sams Chicken and Ribs 642 Kingsbury Road |
|                             |                                          |
| Applicants Agent:           | N/A                                      |
|                             |                                          |

### 7. Associated Papers

- A. Copy of Application Form
- B. Copy of representations
- C. Location map