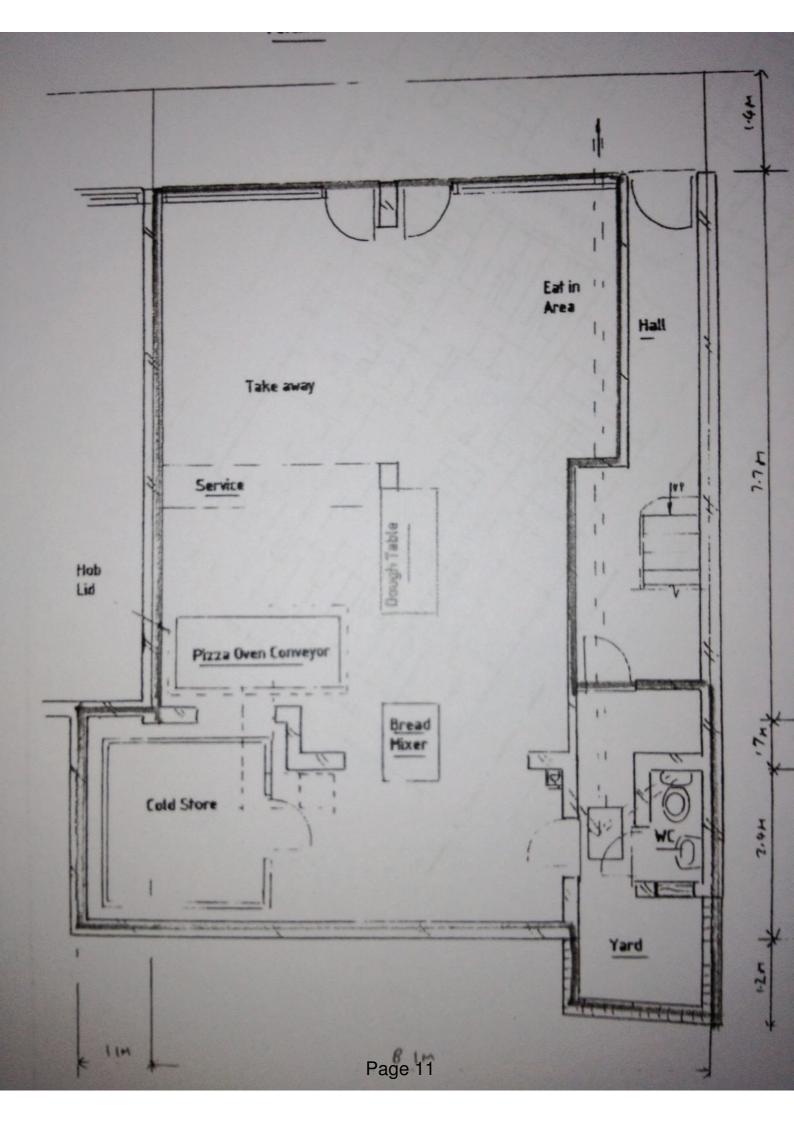

### 7. Associated Papers

- A. Copy of Application Form
- B. Copy of objection from member of the public
- C. Copy of location map
- D. Premises Plan

Applicant number

Total One

**Applicant One** 

Organisation name Cocodelic

Registered Address 13 Kilburn Lane

London W10 4AE

Registered Number 07932771

**Premises** 

BROOKFORD, 13 Kilburn Lane, North Kensington , London, W10 4AE Location Map

**Premises Details** 

Address 13 Kilburn Lane, North Kensington, London, W10 4AE

### **Operating Schedule**

**Number Expected** 

General Description of Premises

Cocodelic is a cafe which is situated on Kilburn Lane which is a main road. The cafe is located on the ground floor and is predominantly open plan. There is currently seating for around 25 people. The kitchen area is situated towards the back of the premises. There is a small wc and storage area. The premises measure approximately 75m2.